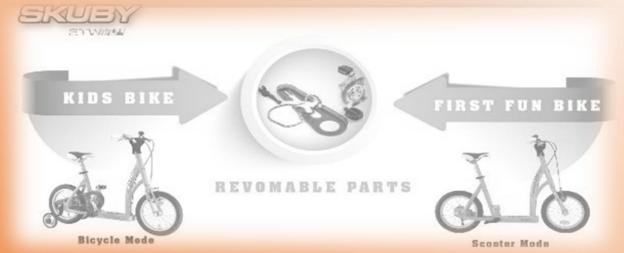

## **SKUBY JUNIOR**

The SKUBY's kids' version is more than just a normal bicycle – it grows as your kids grow. This means children can have fun with it for longer, and it's easier on the ride too. From about the age of 3-1/2, children can use the bikes as scooters. Once they've had enough of balancing the bike along and want to push the pedals properly, the junior SKUBY can be transformed into a child's bicycle by simply mounting himself onto the seat. This means that six years olds can enjoy the pure riding sensation too. A strong tubular steel structure ensures optimum safety. The seat adjusts to match the owner's growth, suitable for ages 3-1/2 to 9-1/2 years.