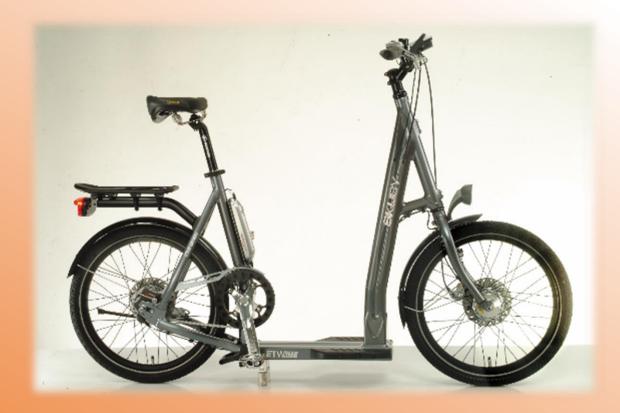

med into a child's bicycle by simply mounting himself onto the seat. This means that six years olds can enjoy the pure riding sensation too. A strong tubular steel structure ensures optimum safety. The seat adjusts to match the owner's growth, suitable for ages 3-1/2 to 9-1/2 years.





## **SKUBY CITY**

While a large part of the world family believes that bikes are just transport machines and another thinks that bikes are sporting goods – it is new acceptable, beyond the circles of real aficionado's, to see bikes as an individual fashion statement. And what better symbol of the good times that a nice, nostalgic cruiser bike to take a spin after-dinner, maybe have a coffee at an outdoor café – no hurry, no worry. Take it easy, that's what these bikes seem to say.





## **SKUBY AUTO**



SHIMAND Cyber Nexus



Computer Control-Automotic 8-Speed

The refined AUTO-D with INTER-3 makes automatic bikes easier to ride for more people. The completely self-energizing mechanism, automatic light and compact control unit makes its visual appearance simple and clear. The new system realizes more comfortable and user-friendly automatic riding.



## **SKUBY SPORT**

Just for the fun of it "seems the owners of this kind of styling elements have two reasons for buying: one is definitely the cool factor: the other is something far deeper, all these products have in common that their lines are simple and sleek.

There are many inspiring designs that could be adapted to create a truly European version of the cruiser. No, a retro trend is not a brake on design at all, on the contrary it c