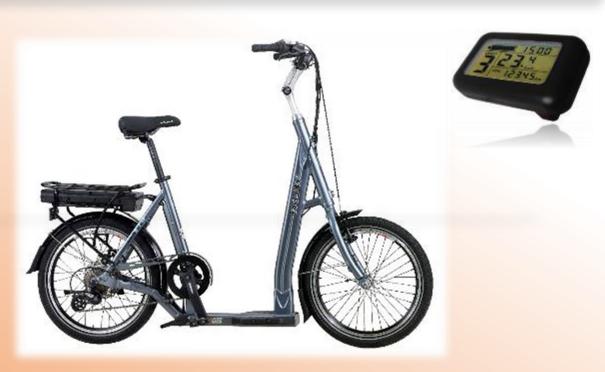

## **SKUBY E-Bike**

### The battery in rack type

### Battery inside of the down tube