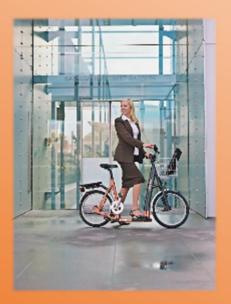

## **SKUBY AUTO**

SHIMAND Cyber Nexus

Computer Control-Automotic 8-Speed

The refined AUTO-D with INTER-3 makes automatic bikes easier to ride for more people. The completely self-energizing mechanism, automatic light and compact control unit makes its visual appearance simple and clear. The new system realizes more comfortable and user-friendly automatic riding.