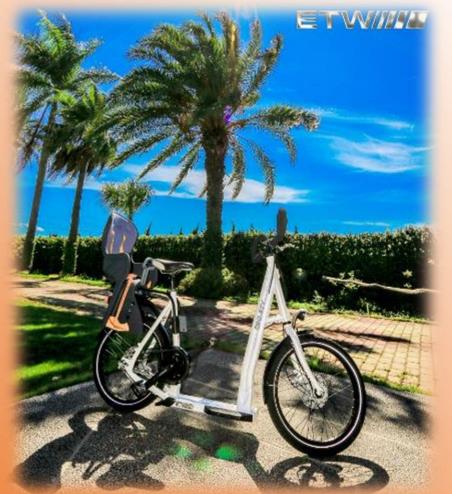

## **SKUBY E-Bike**

### The battery in rack type

### Battery inside of the down tube