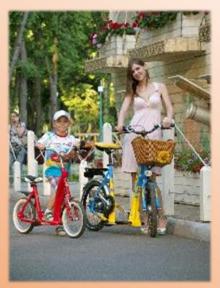

## **SKUBY JUNIOR**

The SKUBY's kids' version is more than just a normal bicycle – it grows as your kids grow. This means children can have fun with it for longer, and it's easier on the ride too. From about the age of 3-1/2, children can use the bikes as scooters. Once they've had enough of balancing the bike along and want to push the pedals properly, the junior SKUBY can be transformed into a child's bicycle by simply mounting himself onto the seat. This means that six years olds can enjoy the pure riding sensation too. A strong tubular steel structure ensures optimum safety. The seat adjusts to match the owner's growth, suitable for ages 3-1/2 to 9-1/2 years.

## **SKUBY CITY**

While a large part of the world family believes that bikes are just transport machines and another thinks that bikes are sporting goods – it is new acceptable, beyond the circles of real aficionado's, to see bikes as an individual fashion statement. And what better symbol of the good times that a nice, nostalgic cruiser bike to take a spin after-dinner, maybe have a coffee at an outdoor café – no hurry, no worry. Take it easy, that's what these bikes seem to say.