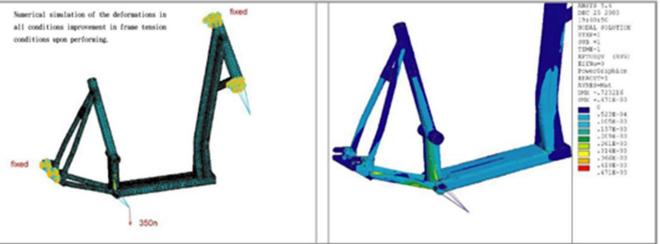

### Testing with the standard action force 350N acted on the bottom bracket, and the frame is fixed.

The distribution plot of the rigidity strain of twist on the bottom bracket:

 Displaying the distribution range of resistance strength against the twist rigidity strain on the bottom bracket.

The strain values illustrate the possibility of deformation of the frame caused by an extern twist force 350N on the bottom bracket, and to be displayed with distinguished color. The max strain value is on the chain stay.

3.It indicates the max strain value is still within the safety standard.

absorption on the vertical asperity. As a result of this process the disposition of material levels of dynamic appease and all other characteristics have been greatly improved.