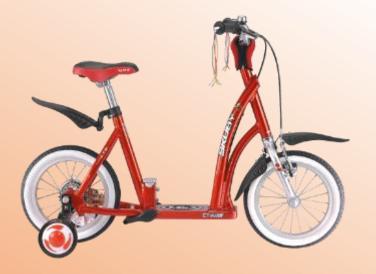

## **SKUBY JUNIOR**

The SKUBY's kids' version is more than just a normal bicycle – it grows as your kids grow. This means children can have fun with it for longer, and it's easier on the ride too. From about the age of 3-1/2, children can use the bikes as scooters. Once they've had enough of balancing the bike along and want to push the pedals properly, the junior SKUBY can be transformed into a child's bicycle by simply mounting himself onto the seat. This means that six years olds can enjoy the pure riding sensation too. A strong tubular steel structure ensures optimum safety. The seat adjusts to match the owner's growth, suitable for ages 3-1/2 to 9-1/2 years.