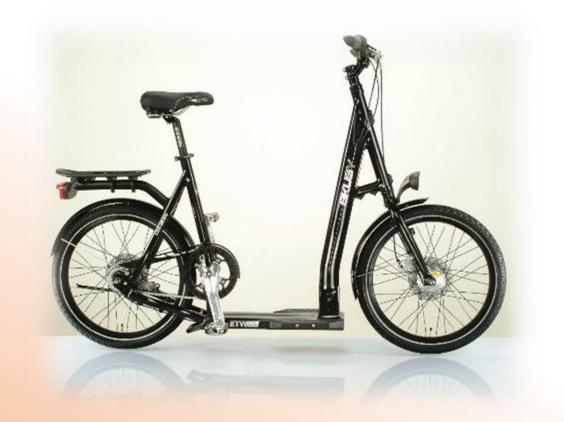

r SKUBY can be transformed into a child's bicycle by simply mounting himself onto the seat. This means that six years olds can enjoy the pure riding sensation too. A strong tubular steel structure ensures optimum safety. The seat adjusts to match the owner's growth, suitable for ages 3-1/2 to 9-1/2 years.





## **SKUBY CITY**

While a large part of the world family believes that bikes are just transport machines and another thinks that bikes are sporting goods – it is new acceptable, beyond the circles of real aficionado's, to see bikes as an individual fashion statement. And what better symbol of the good times that a nice, nostalgic cruiser bike to take a spin after-dinner, maybe have a coffee at an outdoor café – no hurry, no worry. Take it easy, that's what these bikes seem to say.





## **SKUBY AUTO**



SHIMAND Cyber Nexus



Computer Control-Automotic 8-Speed

The refined AUTO-D with INTER-3 makes automatic bikes easier to ride for more people. The completely self-energizing mechanism, automatic light and compact control unit makes its visual appearance simple and clear. The new system realizes more comfortable and user-friendly automatic riding.



## **SKUBY SPORT**

Just for the fun of it "seems the owners of this kind of styling elements have two reasons for buying: one is definitely the cool factor: the other is something far deeper, all these products have in common that their lines are simple and sleek.

There are many inspiring designs that could be adapted to create a truly European version of the cruiser. No, a retro trend is not a brake on design at al